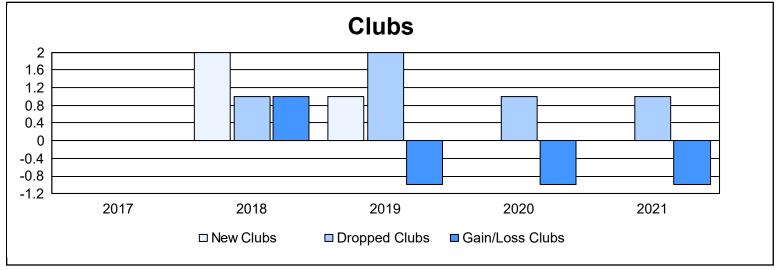

District 19 F

As of June 2021 Cumulative

| Year      | New<br>Clubs | Dropped<br>Clubs | Gain/<br>Loss<br>Clubs | New<br>Members | Charter<br>Members | Reinstate<br>Members | Transfer<br>Members | Total<br>Member<br>Added | Total<br>Members<br>Dropped | Gain/<br>Loss<br>Members |
|-----------|--------------|------------------|------------------------|----------------|--------------------|----------------------|---------------------|--------------------------|-----------------------------|--------------------------|
| 2016-2017 | 0            | 0                | 0                      | 134            | 0                  | 3                    | 7                   | 144                      | 121                         | 23                       |
| 2017-2018 | 2            | 1                | 1                      | 98             | 52                 | 3                    | 3                   | 156                      | 200                         | -44                      |
| 2018-2019 | 1            | 2                | -1                     | 89             | 29                 | 10                   | 12                  | 140                      | 184                         | -44                      |
| 2019-2020 | 0            | 1                | -1                     | 66             | 1                  | 7                    | 7                   | 81                       | 161                         | -80                      |
| 2020-2021 | 0            | 1                | -1                     | 44             | 0                  | 8                    | 1                   | 53                       | 151                         | -98                      |
| Average   | 1            | 1                | 0                      | 86             | 16                 | 6                    | 6                   | 115                      | 163                         | -49                      |